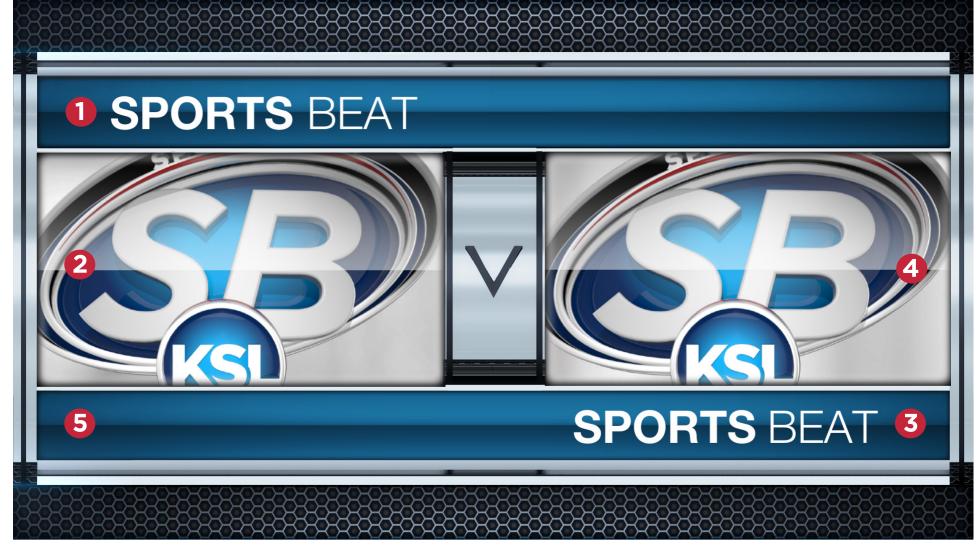

#### **MATCHUP**

**1** TEAM 1

Team name 1 text goes here. This will be populated by the team name image.

**2** TEAM 2

Team name 1 text goes here. This will be populated by the team name image.

**3** QUALIFIER

You have the option of typing a custom qualifier.

**4** LOCATION

You have the option of typing a custom qualifier.

5 TEAM LOGO 1

Team logo or headshot goes here.

6 TEAM LOGO 2

Team logo or headshot goes here.