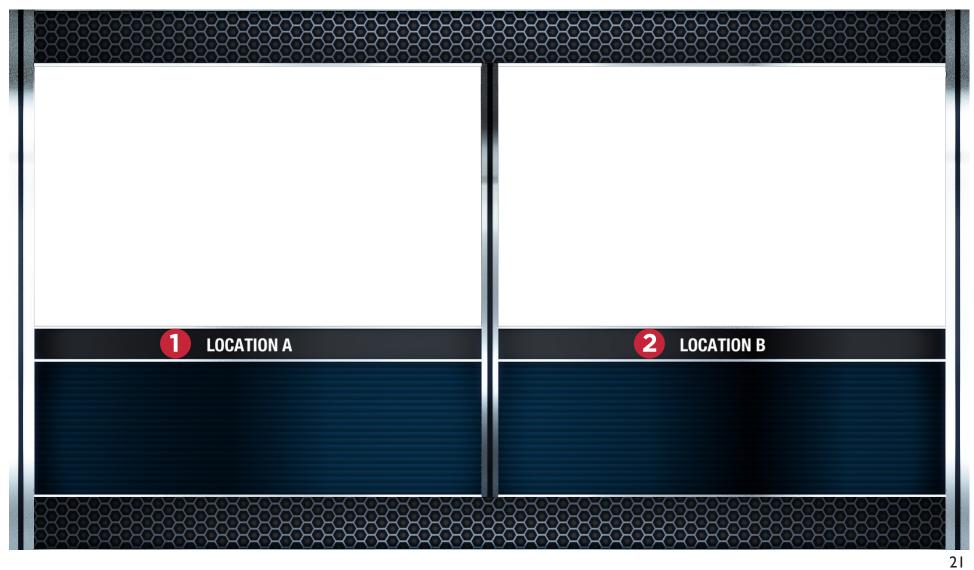

## 2 BOX

- 1 LOCATION TEXT Location text goes here.
- **2 LOCATION TEXT**Location text goes here.