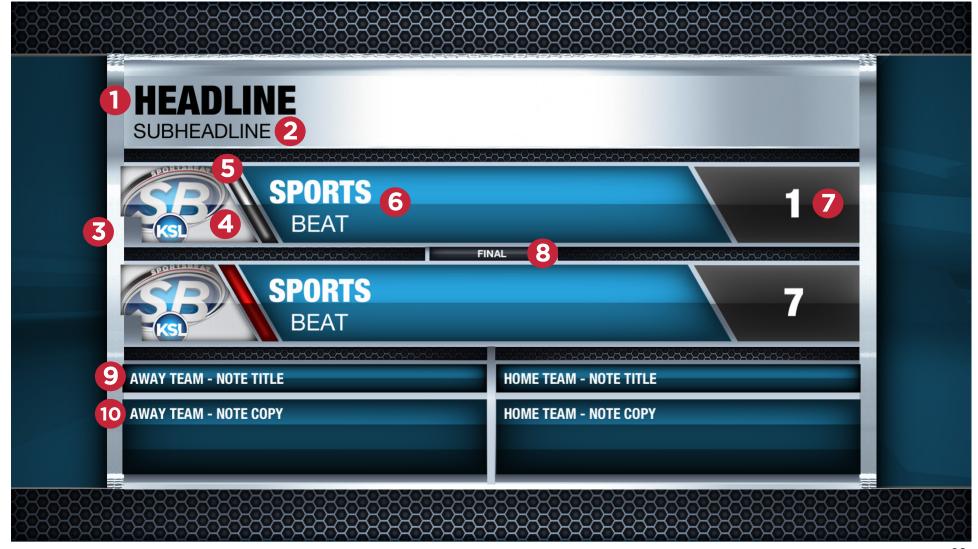

#### 1 GAME SCOREBOARD

**11** HEADLINE TEXT

Headline text goes here.

**2** SUBHEADLINE TEXT

Subheadline text goes here.

**3** RANKING TEXT

League ranking text.

4 LOGO IMAGE

Team logo images goes here.

**6** WINNING CHIP

The highest score text value will activate the light.

**6** TEAM NAME TEXT

The logo image metadata will auto-populate this field.

**SCORE TEXT** 

Score text values goe here.

**(3)** TIME PERIOD TEXT

Time period text goe here.

NOTE TITLE TEXT

Note title text goe here.

10 NOTE TEXT

Note text goe here.