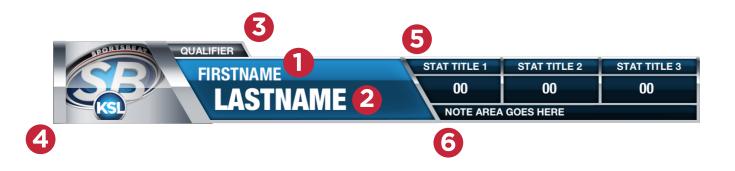

## STATS - 3 CELL

**11** FIRST NAME

Name, Locators, Banner text will go here.

**2** LAST NAME

Titles, locations and information for breaking news.

**3** QUALIFIER

You have the option of typing a custom qualifier.

**4** TEAM LOGO / PLAYER HEADSHOT

Place image of team logo or player headshot here. Do not place other types of image here. EX: Monitors & FSGs

**5** STAT TEXT

Text goes here

**6** NOTE TEXT