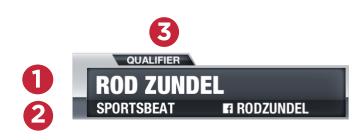

# TALENT / 2 LINE OVERVIEW

## TALENT / 2 LINE OVERVIEW

1 HEADLINE/NAME

Name, Locators, Banner text will go here.

2 LOCATION/TITLE (SOCIAL MEDIA HANDLE)

Titles, information for breaking news, Twitter, Instagram and Facebook handles for anchors and reporters.

**3** QUALIFIER

You have the option of typing a custom qualifier