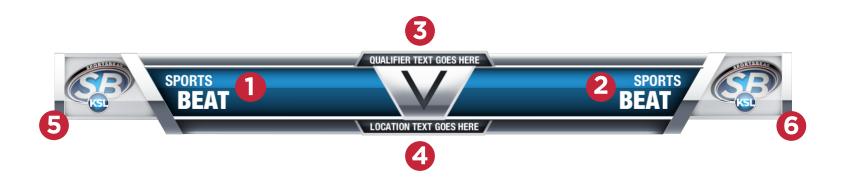

#### **MATCHUP**

**1** TEAM 1

Team name 1 text goes here. This will be populated by the team name image.

**2** TEAM 2

Team name 1 text goes here. This will be populated by the team name image.

**3** QUALIFIER

You have the option of typing a custom qualifier.

**4** LOCATION

You have the option of typing a custom qualifier.

5 TEAM LOGO 1

Team logo or headshot goes here.

6 TEAM LOGO 2

Team logo or headshot goes here.