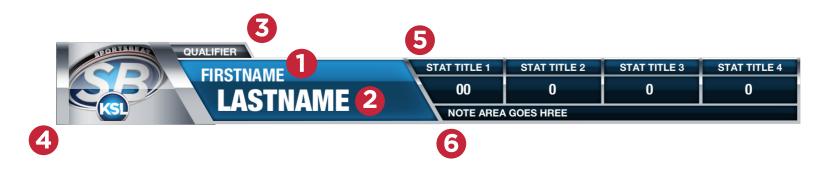

## STATS - 4 CELL

**1** FIRST NAME

Name, Locators, Banner text will go here.

**2** LAST NAME

Titles, locations and information for breaking news.

**3** QUALIFIER

You have the option of typing a custom qualifier.

**4** TEAM LOGO / PLAYER HEADSHOT

Place image of team logo or player headshot here. Do not place other types of image here. EX: Monitors & FSGs

**5** STAT TEXT

Text goes here

**6** NOTE TEXT