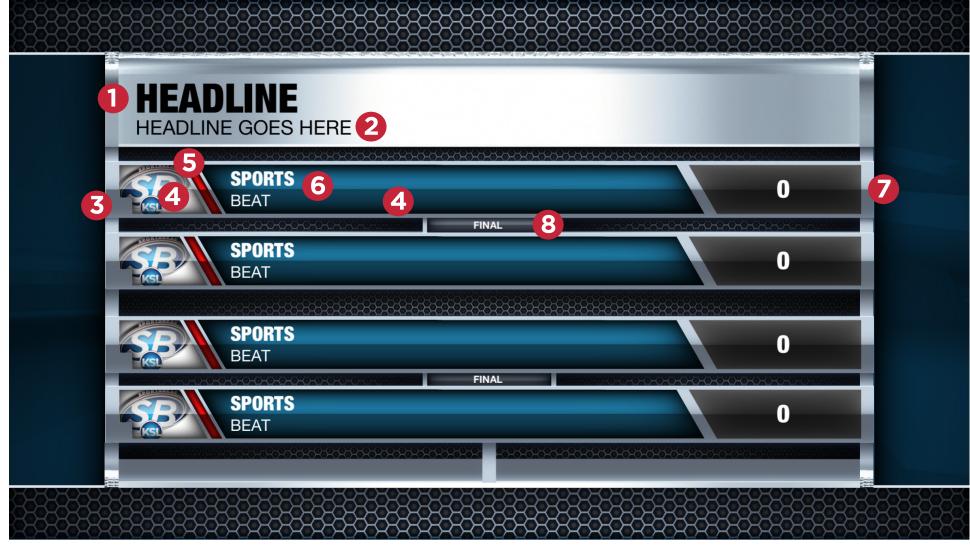

#### 2 GAME SCOREBOARD

- HEADLINE TEXT
  Headline text goes here.
- 2 SUBHEADLINE TEXT Subheadline text goes here.
- RANKING TEXT
  League ranking text.
- 4 LOGO IMAGE
  Team logo images goes here.
- **5 WINNING CHIP**The highest score text value will activate the light.
- 6 TEAM NAME TEXT

  The logo image metadata will auto-populate this field.
- **SCORE TEXT**Score text values goe here.
- 8 TIME PERIOD TEXT
  Time period text goe here.